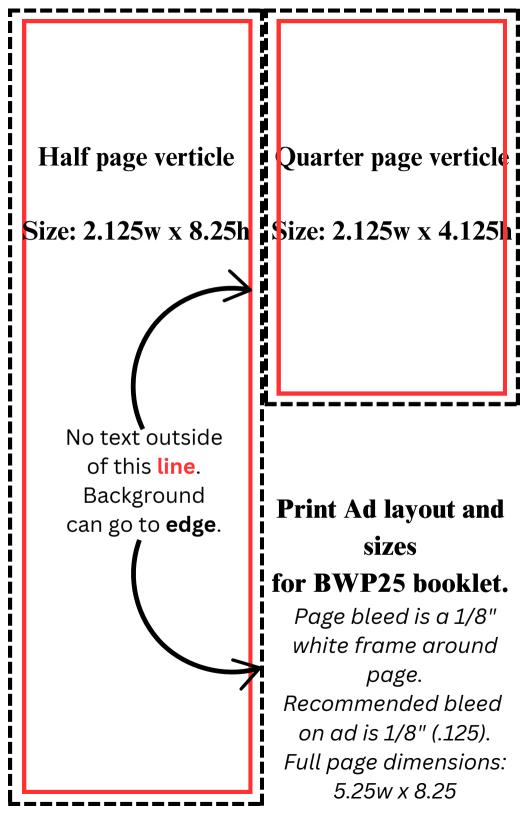

### Print ad page size is H 8.5" x W 5.5".

All print ads must be submitted with a dpi of no less than 300px/inch.

Ads can be submitted in either PDF, or PNG file formats.

A 1/8" (37px at 300px/inch) bleed must be provided on all sides as shown in examples below. Please make sure that printing does not fall into the bleed area so it is not covered by binding in booklets. Image may go to the edge of the ad, but not text.

Ad pages will have an 1/8" white frame border. Ads will be displayed edge to edge with no white column or row between ads.

### **Print Ad layout and sizes**

# for BWP24 booklet.

Page bleed is a 1/8" white frame around page. Recommended bleed on ad is 1/8" (.125). Full page ad dimensions: 5.25w x 8.25h

> Quarter page Horizontal Size: 5.25w x 2.06h

Business Card Ad Horizontal Size: 3.5w x 2.0h (basic business card size)